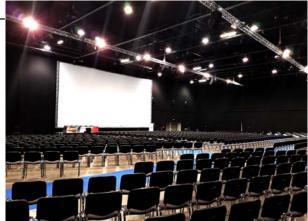

## HALL 4

A new hall with area of almost 3 600 m<sup>2</sup> is located on the corner of the Pradzynskiego and Bema Streets in the Wola district, next to the existing EXPO XXI Warszawa venue.

The new hall consists of a multifunctional hall, two separate, glazed entrance halls, conference rooms, two toilet facilities, and auxiliary spaces. The hall is equipped with a 10 m high movable conference wall, allowing to host separate events at the same time.

## Capacity:

Maximum number of occupants -  $3\,60$ people. depending on the type of event and decorations as well as equipment in use.

The load capacity of the floor is  $6\ 000\ \text{kg}\ /\ \text{m}^2$ . The load can be increased by laying additional support elements on the floor.