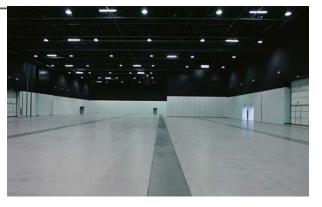

## HALL 4

A new hall with area of almost 3 600 m<sup>2</sup> is located on the corner of the Pradzynskiego and Bema Streets in the Wola district, next to the existing EXPO XXI Warszawa venue.

The new hall consists of a multifunctional hall, two separate, glazed entrance halls, conference rooms, two toilet facilities, and auxiliary spaces. The hall is equipped with a 10 m high movable conference wall, allowing to host separate events at the same time.

The hall floor is covered with increased durability tiles, no additional floor covering is required during events.

sales@expoxxi.pl

The hall has a system of utility channels parallel to its longer side. The utility channels are used to distribute the electrical installation and utilities.