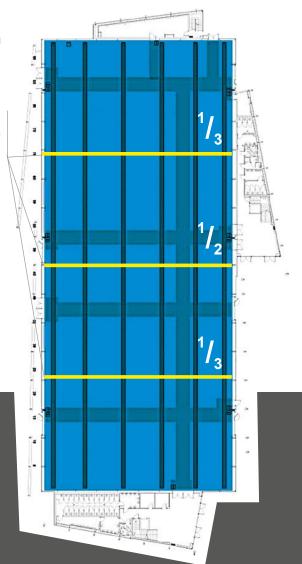

WARSZAWA

Hall 4 - floorplan

Hall can be divided by a movable conference wall.

## HALL 4

A new hall with area of almost 3 600 m<sup>2</sup> is located on the corner of the Pradzynskiego and Bema Streets in the Wola district, next to the existing EXPO XXI Warszawa venue.

The new hall consists of a multifunctional hall, two separate, glazed entrance halls, conference rooms, two toilet facilities, and auxiliary spaces. The hall is equipped with a 10 m high movable conference wall, allowing to host separate events at the same time.

## HALL 4 specification:

usable length - 93,5 m

usable width - 38,5 m

usable height - 10 m

usable area - 3 600 m<sup>2</sup>

total load-bearing capacity of the roof structure for hanging - **45** tons (1,5 to 13 tons per span)