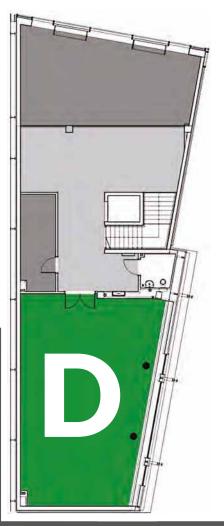

# ROOM D

The conference room is located on the first floor of the entrance hall to Hall 4. It is accessible via a staircase and an elevator. The foyer is situated on the mezzanine level, offering a view of the entrance to Hall 4.

Room D floor plan

# ROOM D, specification:

- Shape trapeze
- Dimensions 12,5 x 10 m
- Area 125 m<sup>2</sup>
- Height **3,29 m**
- Floor load 500 kg/m²