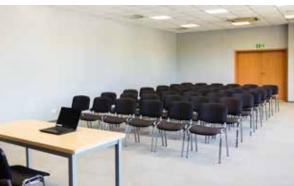

#### Colours:

- Walls **light grey**
- Floor grey carpet
- Ceiling white coffers

Windows – dayligt accessible, blinds available Media outlets are located on the wall.

Capacity: Max. 50 pax

 $50\,$  pax / theatr

## Services included in rent:

- Pull-out screen measuring 2,8 x 1,58 m
- Full HD projector
- Wireless microphone
- Chairs
- Sound system
- Air conditioning and heating
- Help of technical service