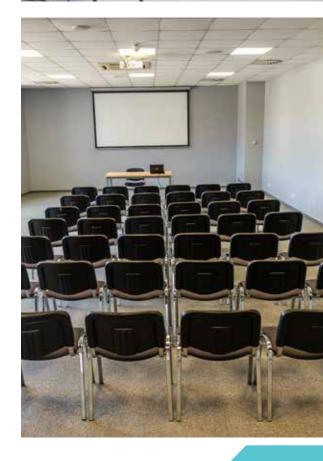

# ROOM D, specification:

- Shape trapeze
- Dimensions 12,5 x 10 m
- Area 125 m<sup>2</sup>
- Height **3,29 m**
- Floor load 500 kg/m²

#### Colours:

- Walls **light grey**
- Floor grey carpet
- Ceiling white coffers

Windows – dayligt accessible, blinds available Media outlets are located on the wall.

Capacity: Max. 50 pax

 $50\,$  pax / theatr

 $50\,$  pax / class roon

 $40\,$  pax / U shape

Partners:

★rentabar.pl

## Services included in rent:

- Pull-out screen measuring 2,8 x 1,58 m
- Full HD projector
- Wireless microphone
- Chairs
- Sound system
- Air conditioning and heating
- Help of technical service