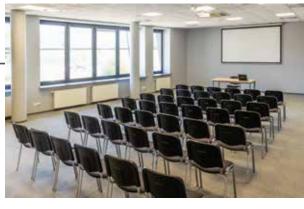

#### Colours:

- Walls **light grey**
- Floor grey carpet
- Ceiling white coffers

Windows – dayligt accessible, blinds available Media outlets are located on the wall.

Capacity: Max. 50 pax

 $50\,$  pax / theatr

## Services included in rent:

- Pull-out screen measuring 2,8 x 1,58 m
- Full HD projector
- Wireless microphone
- Chairs
- Sound system
- Air conditioning and heating
- Help of technical service