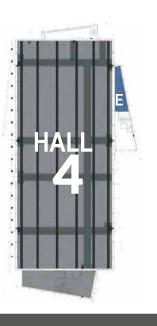

# ROOM E

Conference room E is located on the first floor of the side entrance to Hall 4 in the EXPO XXI Warsaw complex. Adjacent to the room is a space of approximately 10 square meters. In front of Room E, there is a foyer on the mezzanine level, offering a view of the main entrance hall to Hall 4.