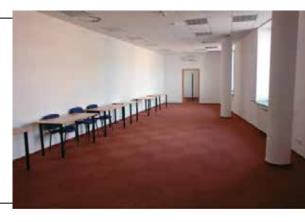

#### Colours:

- Walls white
- Floor dark red carpet
- Ceiling white coffers

Windows - dayligt accessible, blinds available

Media outlets are located on the wall.

Room E floor plan

Capacity: Max. 45 pax

45 pax / theatre

20 pax / class room

20 pax / U shape

Partners: