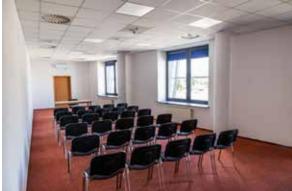

#### Colours:

- Walls white
- Floor dark red carpet
- Ceiling white coffers

Windows - dayligt accessible, blinds available

Media outlets are located on the wall.

Room E floor plan

Capacity: Max. 45 pax

45 pax / theatre

20 pax / class room

20 pax / U shape

Partners: