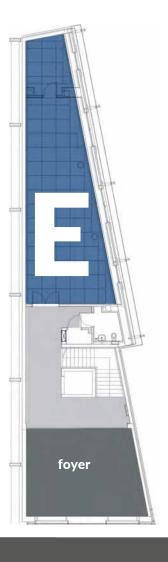

# ROOM E

Conference room E is located on the first floor of the side entrance to Hall 4 in the EXPO XXI Warsaw complex. Adjacent to the room is a space of approximately 10 square meters. In front of Room E, there is a foyer on the mezzanine level, offering a view of the main entrance hall to Hall 4.

# ROOM E, specification:

- Shape trapeze
- Area 65 m<sup>2</sup> + 10 m<sup>2</sup>
- Height **3,29 m**
- Floor load 500 kg/m²

#### Colours:

- Walls white
- Floor dark red carpet
- Ceiling white coffers

Windows - dayligt accessible, blinds available

Media outlets are located on the wall.

Room E floor plan

Capacity: Max. 45 pax

45 pax / theatre